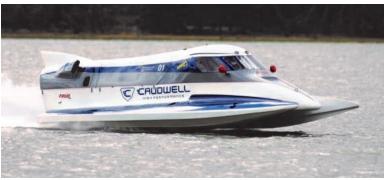

## Tunnel Talk UIM F1 goes inboard?

http://www.caudwellmarine.com/

ABU DHABI – Wednesday, December 08, 2010 - At a press conference staged at the Corniche Al Buheira hotel, Nicolo di San Germano, promoter of the UIM World F1 Series together with John Caudwell and Mike Beachy Head of Caudwell Marine unveiled a unique new engine/drive package that could revolutionize Formula One.

Since its inception, Formula One has relied on outboard power which has mainly been dominated by Mercury 2 stroke units. Today Caudwell and Beachy Head unveiled their powerplant and early tests and comments from the F1 fraternity suggest it could be a winner.

The engine is energy efficient, all aluminum Nissan V6 naturally aspirated 3.5 litre powerplant attached to a custom made Axis drive unit. The test unit is fitted in an elderly two seater DAC catamaran and early performance figures indicate it is very fast i.e. it set an unofficial South African speed record of 142 mph and accelerates from standstill to 160 kph is 8 seconds.

Caudwell and Beachy Head indicated that their units will be cost effective and teams are invited to lease the packages from Caudwell as opposed to outright purchase. The next stage of development will be to install engine and drive in new F1 catamaran and set the outfit up in racing mode and the results will be appraised by pilots. If the feedback is positive, the joint venture between Di San Germano and Caudwell could be on the start grid in 2011