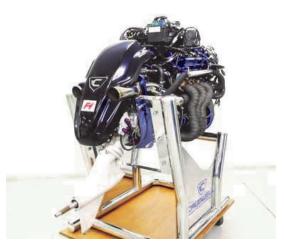

## Tunnel Talk UIM F1 goes inboard?

http://www.caudwellmarine.com/

ABU DHABI – Wednesday, December 08, 2010 - At a press conference staged at the Corniche Al Buheira hotel, Nicolo di San Germano, promoter of the UIM World F1 Series together with John Caudwell and Mike Beachy Head of Caudwell Marine unveiled a unique new engine/drive package that could revolutionize Formula One.

Since its inception, Formula One has relied on outboard power which has mainly been dominated by Mercury 2 stroke units. Today Caudwell and Beachy Head unveiled their powerplant and early tests and comments from the F1 fraternity suggest it could be a winner.

The engine is energy efficient, all aluminum Nissan V6 naturally aspirated 3.5 litre powerplant attached to a custom made Axis drive unit. The test unit is fitted in an elderly two seater DAC catamaran and early performance figures indicate it is very fast i.e. it set an unofficial South African speed record of 142 mph and accelerates from standstill to 160 kph is 8 seconds.

Caudwell and Beachy Head indicated that their units will be cost effective and teams are invited to lease the packages from Caudwell as opposed to outright purchase. The next stage of development will be to install engine and drive in new F1 catamaran and set the outfit up in racing mode and the results will be appraised by pilots. If the feedback is positive, the joint venture between Di San Germano and Caudwell could be on the start grid in 2011