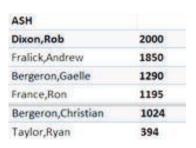

## by Points Statistician Graham Fralick

TORC Points are received by a TORC members in good standing, scoring points at a CBF/APBA Joint Sanctioned events. For a class to receive a High Point Award, there must be 4 participants and points collected at more than one event.