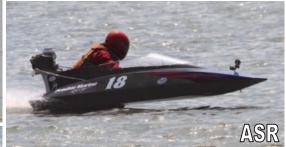

| ASR             |      |
|-----------------|------|
| Fralick, Graham | 2219 |
| Fralick,Andrew  | 1913 |
| Noonan,Mike     | 1301 |
| Elliott, Jordan | 1071 |
| Mike Werner,Jr  | 400  |
| Luksep,Eric     | 225  |

## As the prop turns

This got missed earlier in the year! My apologies. Dan Elliott of Sault Ste Marie was in his 4th attempt I believe of completing the Top O' Michigan Marathon APBA Nationals at Indian River, MI and not only did he complete the approx 80 mile two day race, but he WON class ASR!! Congratulations Dan on your first APBA National Championship and a

job well done and bringing home the to Canada! I'm sure it won't be your last!

More new racers on the books! I think every race this year had new racers in attendance. Excellent! The fall Waterford was miserable weather but a few new racers still showed up. Steve Huff of Pickering brought our his 20SSH outfit and Bill Markell brought out his new 20SSH outfit. Also two new prospects from Grimsby brought out one of their new CSH hulls to learn more about racing and are currently shopping for 302 engines. For 2011 we already have a couple new ASR racers, two CSH racers, two CSR racers, and rumours of a new ASH racer and maybe another 20SSH racer. WOW! I'm sure there are others I'm not aware of too or that I'm not remembering. Things are looking good! Why not come join the fun!!??