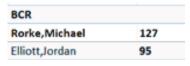

## by Points Statistician Graham Fralick

TORC Points are received by a TORC members in good standing, scoring points at a CBF/APBA Joint Sanctioned events. For a class to receive a High Point Award, there must be 4 participants and points collected at more than one event.