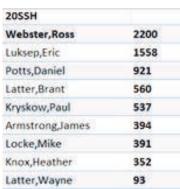

## by Points Statistician Graham Fralick

TORC Points are received by a TORC members in good standing, scoring points at a CBF/APBA Joint Sanctioned events. For a class to receive a High Point Award, there must be 4 participants and points collected at more than one event.