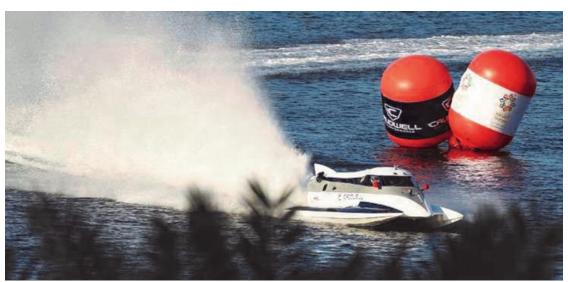

## Tunnel Talk UIM F1 goes inboard?

http://www.caudwellmarine.com/

ABU DHABI – Wednesday, December 08, 2010 - At a press conference staged at the Corniche Al Buheira hotel, Nicolo di San Germano, promoter of the UIM World F1 Series together with John Caudwell and Mike Beachy Head of Caudwell Marine unveiled a unique new engine/drive package that could revolutionize Formula One.

Since its inception, Formula One has relied on outboard power which has mainly been dominated by Mercury 2 stroke units. Today Caudwell and Beachy Head unveiled their powerplant and early tests and comments from the F1 fraternity suggest it could be a winner.

The engine is energy efficient, all aluminum Nissan V6 naturally aspirated 3.5 litre powerplant attached to a custom made Axis drive unit. The test unit is fitted in an elderly two seater DAC catamaran and early performance figures indicate it is very fast i.e. it set an unofficial South African speed record of 142 mph and accelerates from standstill to 160 kph is 8 seconds.

Caudwell and Beachy Head indicated that their units will be cost effective and teams are invited to lease the packages from Caudwell as opposed to outright purchase. The next stage of development will be to install engine and drive in new F1 catamaran and set the outfit up in racing mode and the results will be appraised by pilots. If the feedback is positive, the joint venture between Di San Germano and Caudwell could be on the start grid in 2011